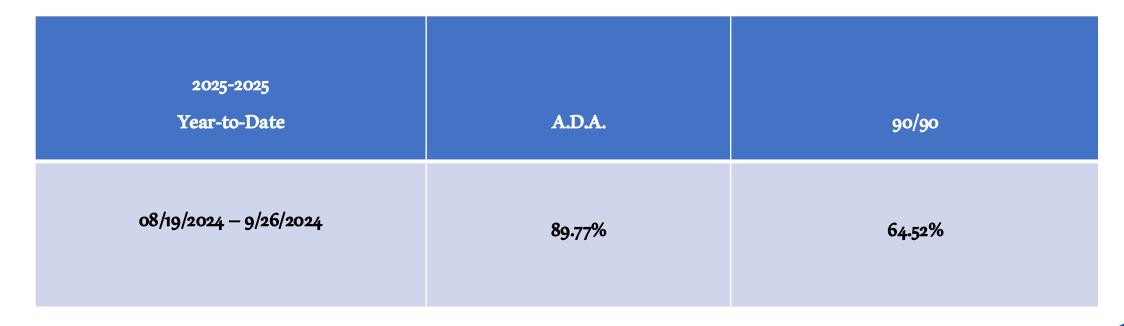

## SLPS District Attendance Year-to-Date

**A.D.A.** ~ **Average Daily Attendance** -the total hours of student attendance divided by the number of instructional days for the specified time period

90/90 ~ 90% of student population attending 90% of a specified time period