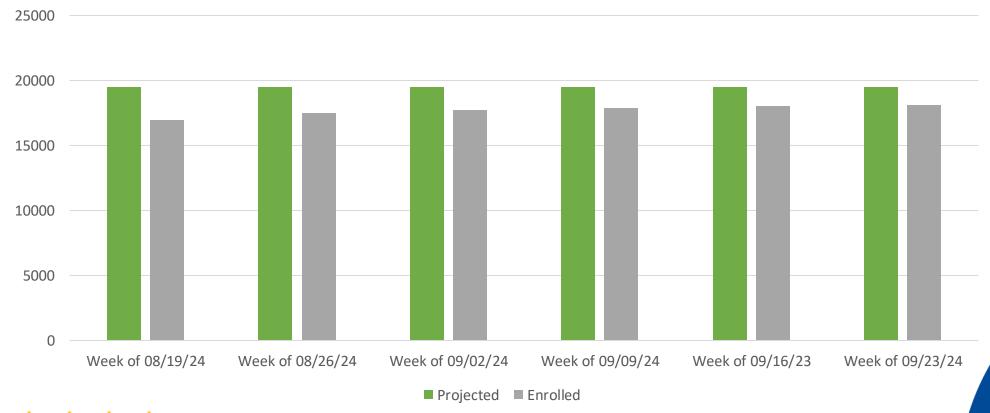

### **School Year 2024 - 2025**

| Projected Enrollment August 19, 2024 | Enrollment<br>As of September 26, 2024 |
|--------------------------------------|----------------------------------------|
| 19,480                               | 18,122                                 |

#### **School Year 2024-2025**

#### Projected Enrollment vs Actual Enrollment